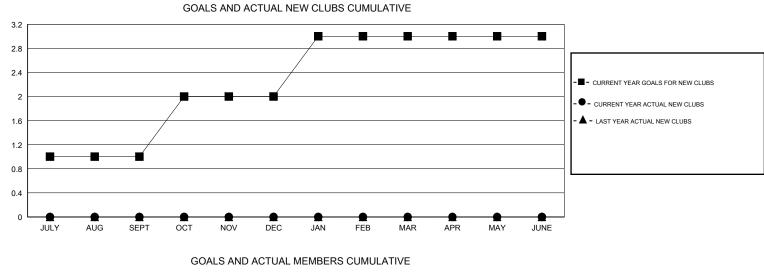

## LOCATION WEST VIRGINIA

|               |                  | Clubs             |                             |                  |               |                    | Members                             |                    |                  |
|---------------|------------------|-------------------|-----------------------------|------------------|---------------|--------------------|-------------------------------------|--------------------|------------------|
|               | RESU             | LTS FOR 2014-2015 | -2015 RESULTS FOR 2014-2015 |                  |               |                    |                                     |                    |                  |
| QUARTER       | NEW CLUB<br>GOAL | NEW CLUBS         | DROPPED<br>CLUBS            | NET<br>GAIN/LOSS | QUARTER       | NEW MEMBER<br>GOAL | CHARTER AND<br>NEW MEMBERS<br>ADDED | DROPPED<br>MEMBERS | NET<br>GAIN/LOSS |
| JULY/AUG/SEPT | 1                | 0                 | 1                           | -1               | JULY/AUG/SEPT | 25                 | 20                                  | 28                 | -8               |
| OCT/NOV/DEC   | 1                | 0                 | 0                           | 0                | OCT/NOV/DEC   | 20                 | 24                                  | 43                 | -19              |
| JAN/FEB/MAR   | 1                | 0                 | 0                           | 0                | JAN/FEB/MAR   | 41                 | 0                                   | 0                  | 0                |
| APR/MAY/JUNE  | 0                | 0                 | 0                           | 0                | APR/MAY/JUNE  | 16                 | 0                                   | 0                  | 0                |