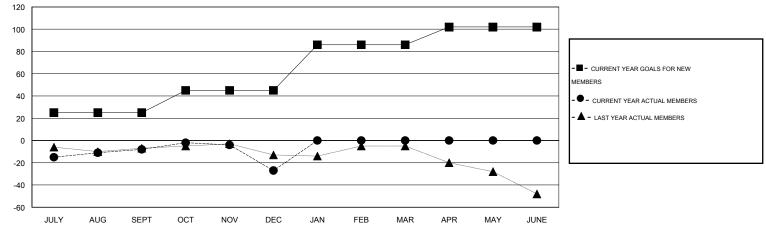

## LOCATION WEST VIRGINIA

|               |                  | Clubs             |                             |                  |               |                    | Members                             |                    |                  |
|---------------|------------------|-------------------|-----------------------------|------------------|---------------|--------------------|-------------------------------------|--------------------|------------------|
|               | RESU             | LTS FOR 2014-2015 | -2015 RESULTS FOR 2014-2015 |                  |               |                    |                                     |                    |                  |
| QUARTER       | NEW CLUB<br>GOAL | NEW CLUBS         | DROPPED<br>CLUBS            | NET<br>GAIN/LOSS | QUARTER       | NEW MEMBER<br>GOAL | CHARTER AND<br>NEW MEMBERS<br>ADDED | DROPPED<br>MEMBERS | NET<br>GAIN/LOSS |
| JULY/AUG/SEPT | 1                | 0                 | 1                           | -1               | JULY/AUG/SEPT | 25                 | 20                                  | 28                 | -8               |
| OCT/NOV/DEC   | 1                | 0                 | 0                           | 0                | OCT/NOV/DEC   | 20                 | 24                                  | 43                 | -19              |
| JAN/FEB/MAR   | 1                | 0                 | 0                           | 0                | JAN/FEB/MAR   | 41                 | 0                                   | 0                  | 0                |
| APR/MAY/JUNE  | 0                | 0                 | 0                           | 0                | APR/MAY/JUNE  | 16                 | 0                                   | 0                  | 0                |